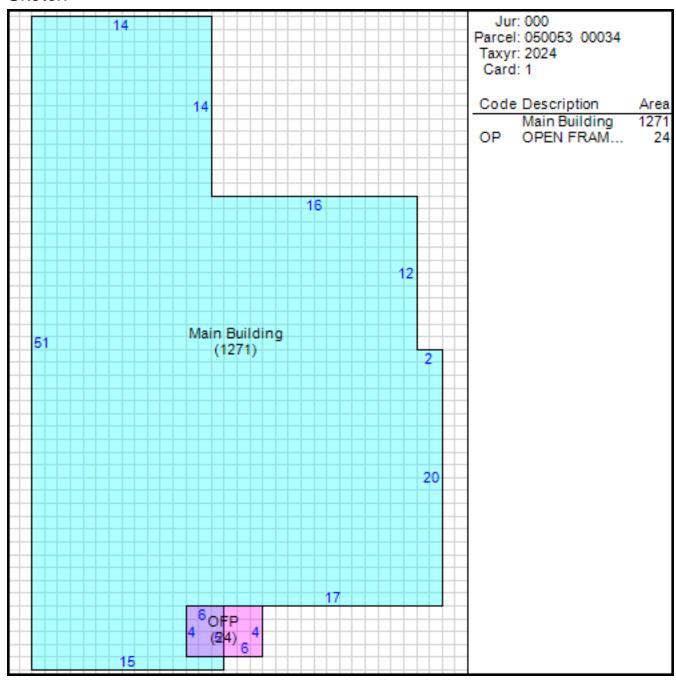

#### Improvement/Commercial Details

Stories 1

Exterior Walls AL/VINYL

Land Use - SINGLE FAMILY

Year Built 1951

Total Rooms 4

Bedrooms 2

Bathrooms 1

Half Baths 1

Heat CENTRAL A/C AND HEAT

Fuel NOT APPLICABLE

Heating System NOT APPLICABLE

Fireplace Masonry 0

Fireplace Pre-Fab 0

Ground Floor Area 1271

Total Living Area 1271

Car Parking

Other Buildings

Card Year Length Width Area Type Built

#### Sketch