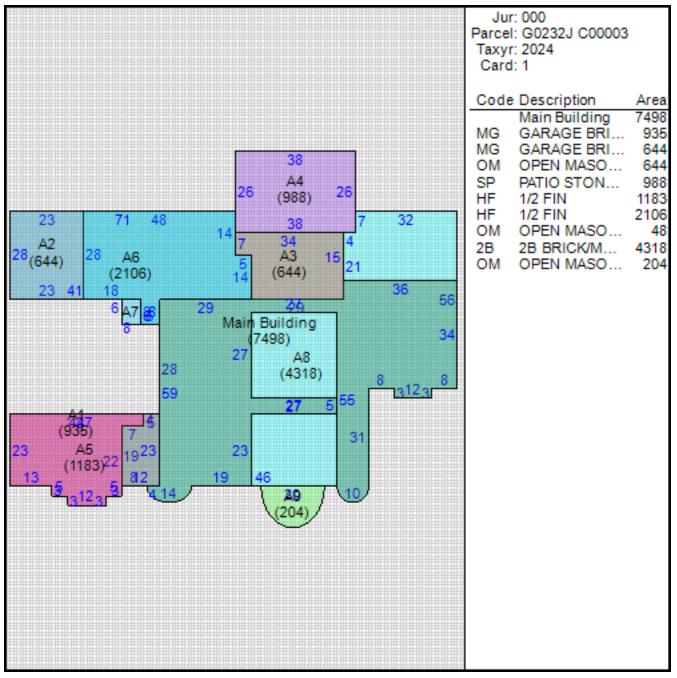

#### Improvement/Commercial Details

Stories

**Exterior Walls** 

Land Use

Year Built

**Total Rooms** 

Bedrooms

Bathrooms

Half Baths

Heat

Fuel

Heating System

**Fireplace Masonry** 

**Fireplace Pre-Fab** 

**Ground Floor Area** 

Total Living Area

Car Parking

- PUD-DETACHED

## Other Buildings

| Card Year | Length Width | Area | Туре |  |
|-----------|--------------|------|------|--|
| Built     |              |      |      |  |